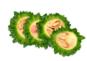

## BITTER MELON EXTRACT

Supports digestion, blood sugar, and weight management.\*