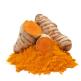

### **TURMERIC POWDER & EXTRACT**

Helps support healthy blood sugar levels, contains anti-inflammatory benefits, and may help revive skin, bringing out its natural glow. Very high concentration of Curcumin.\*