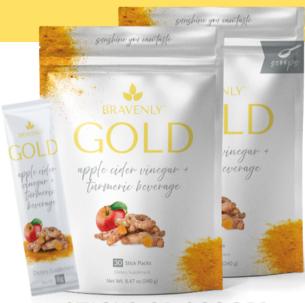

# BRAVENLY GOLD

Slip into stress-free comfort with this delicious proprietary turmeric-based drink. Bravenly GOLD was intentionally designed to crush your hunger cravings, boost fat loss, and support a healthy defensive immunity.\* There's a whole latte

love about this powerful powder! Available to purchase in on-the-go stick packs or bulk scoop powder.

STICKS OR SCOOPS