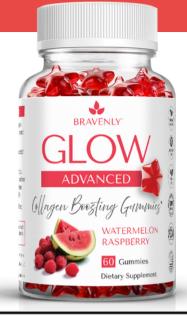

## **BRAVENLY GLOW**

Our beautifying, vitamin-packed gummies help boost healthy, glowing hair, skin, and nails. Grow and glow from the inside out with the help of our new advanced formula in just two yummy gummies a day!

## **BRAVENLY BENEFITS**

🛂 BRAVENLY VEGAN COLLAGEN BOOSTER BLEND

🦴 SUPPORTS HEALTHY & GLOWING SKIN

SUPPORTS STRONG NAILS

SUPPORTS HEALTHY HAIR - SHINE, VOLUME, STRENGTH, AND SCALP COVERAGE